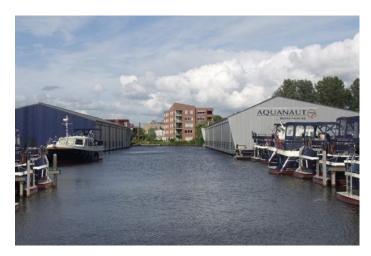

## IN THE CENTRE OF SNEEK. IN COVERED HALL, BERTH FOR RENT.

Price: Price on request

## Please inquire about available berths.

Box 14.60 x 4.90 m (net), insulated hall, accessible via remote control roller door, clearance height is 4.5 m.

Your boat is safe and protected against theft by permanent supervision of a manager. The berth holders can also make use of the sanitary facilities. The site is equipped with fencing and solid gates all around and forms an enclosed whole. Your boat is protected against all adverse weather influences. The paint system will have a much longer lifespan. Storage in the winter, on shore outside or in a hall, is no longer necessary, so the costs will be recouped. In addition, you will of course have the comfort of a clean(er) boat on arrival and you can enjoy right away!