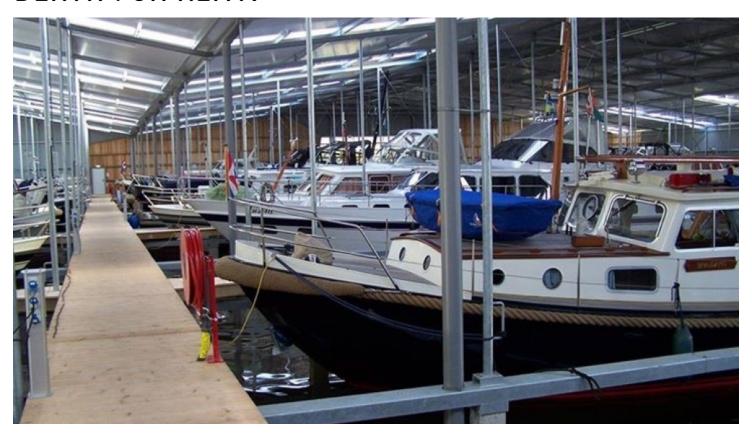

## IN THE CENTRE OF SNEEK. IN COVERED HALL, BERTH FOR RENT.

Price: Price on request

## Please inquire about available berths.

Box 14.60 x 4.90 m (net), insulated hall, accessible via remote control roller door, clearance height is 4.5 m.

Your boat is safe and protected against theft by permanent supervision of a manager. The berth holders can also make use of the sanitary facilities. The site is equipped with fencing and solid gates all around and forms an enclosed whole. Your boat is protected against all adverse weather influences. The paint system will have a much longer lifespan. Storage in the winter, on shore outside or in a hall, is no longer necessary, so the costs will be recouped. In addition, you will of course have the comfort of a clean(er) boat on arrival and you can enjoy right away!