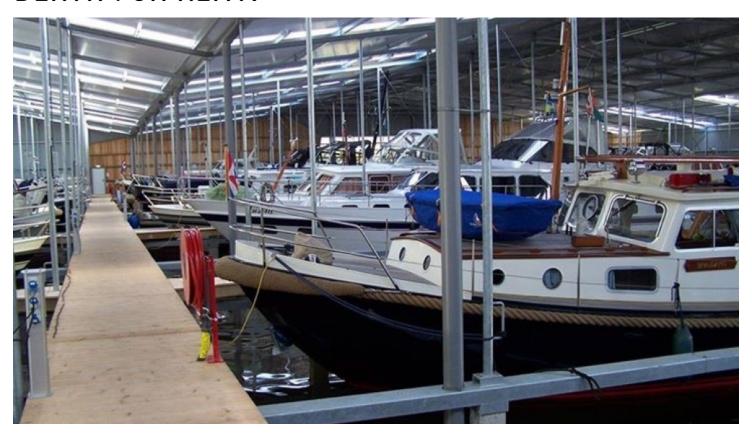

## Please inquire about available berths.

Box 14.60 x 4.90 m (net), insulated hall, accessible via remote control roller door, clearance height is 4.5 m.

Your boat is safe and protected against theft by permanent supervision of a manager. The berth holders can also make use of the sanitary facilities. The site is equipped with fencing and solid gates all around and forms an enclosed whole. Your boat is protected against all adverse weather influences. The paint system will have a much longer lifespan. Storage in the winter, on shore outside or in a hall, is no longer necessary, so the costs will be recouped. In addition, you will of course have the comfort of a clean(er) boat on arrival and you can enjoy right away!