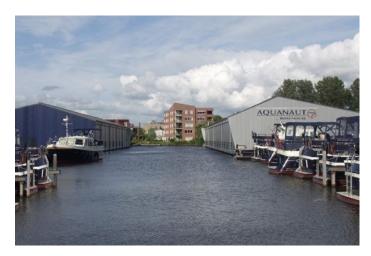

## Please inquire about available berths.

Box 14.60 x 4.90 m (net), insulated hall, accessible via remote control roller door, clearance height is 4.5 m.

Your boat is safe and protected against theft by permanent supervision of a manager. The berth holders can also make use of the sanitary facilities. The site is equipped with fencing and solid gates all around and forms an enclosed whole. Your boat is protected against all adverse weather influences. The paint system will have a much longer lifespan. Storage in the winter, on shore outside or in a hall, is no longer necessary, so the costs will be recouped. In addition, you will of course have the comfort of a clean(er) boat on arrival and you can enjoy right away!