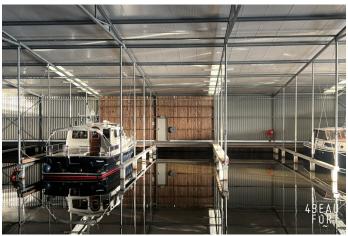

Less than 2 car minutes from the N7-A7 in the heart of Frisian water sports is this covered berth.

A spacious covered berth of 13.6 x 4.80 meters with drinking water point and own power connection with meter. The berth is equipped with a jetty along the entire length of the berth. Entrance is via a wide common entrance that is equipped with an overhead door that is remotely operable. In the period November 1 to April 1, the "middle aisle" is used for winter storage, then it is not possible to leave the berth.