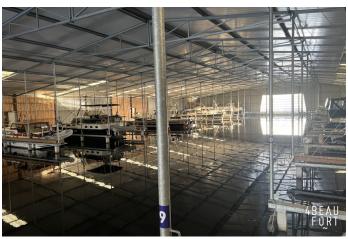

## **COVERED RENTAL MOORING IN SNEEK**

**Price**: € 4,530,- (TAX paid)

At the edge of the center of Sneek. In covered insulated water-hall, accessible via roller door with remote control and an entrance height of approx. 4.5 m.

Less than 2 car minutes from the N7-A7 in the heart of Frisian water sports is this covered berth.

A spacious covered berth of 13.6 x 4.80 meters with drinking water point and own power connection with meter. The berth is equipped with a jetty along the entire length of the berth. Entrance is via a wide common entrance that is equipped with an overhead door that is remotely operable. In the period November 1 to April 1, the "middle aisle" is used for winter storage, then it is not possible to leave the berth.