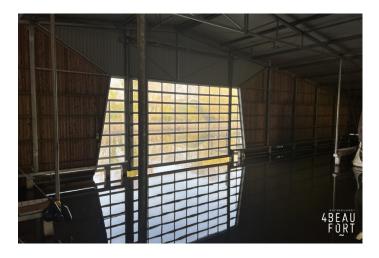

Less than 2 car minutes from the N7-A7 in the heart of Frisian water sports is this covered berth.

A spacious covered berth of 13.6 x 4.80 meters with drinking water point and own power connection with meter. The berth is equipped with a jetty along the entire length of the berth. Entrance is via a wide common entrance that is equipped with an overhead door that is remotely operable. In the period November 1 to April 1, the "middle aisle" is used for winter storage, then it is not possible to leave the berth.