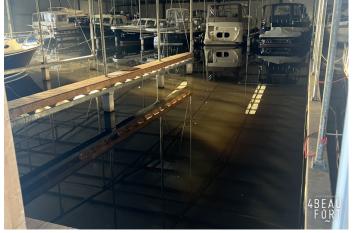

Less than 2 car minutes from the N7-A7 in the heart of Frisian water sports is this covered berth.

A spacious covered berth of 13.6 x 4.80 meters with drinking water point and own power connection with meter. The berth is equipped with a jetty along the entire length of the berth. Entrance is via a wide common entrance that is equipped with an overhead door that is remotely operable. In the period November 1 to April 1, the "middle aisle" is used for winter storage, then it is not possible to leave the berth.