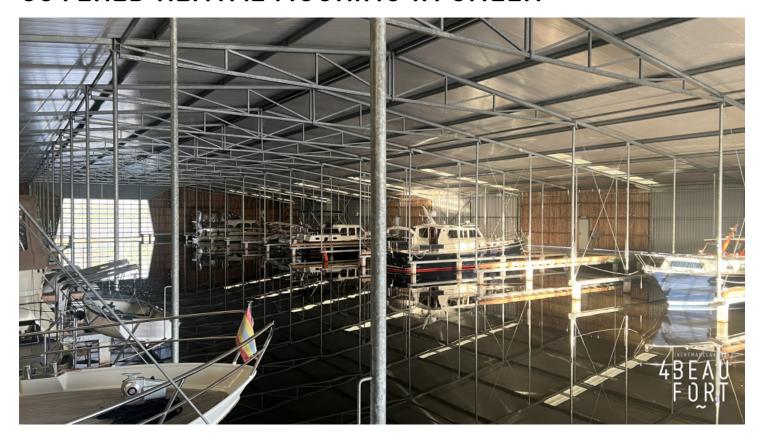

## **COVERED RENTAL MOORING IN SNEEK**

**Price**: € 4,530,- (TAX paid)

At the edge of the center of Sneek. In covered insulated water-hall, accessible via roller door with remote control and an entrance height of approx. 4.5 m.

Less than 2 car minutes from the N7-A7 in the heart of Frisian water sports is this covered berth.

A spacious covered berth of 13.6 x 4.80 meters with drinking water point and own power connection with meter. The berth is equipped with a jetty along the entire length of the berth. Entrance is via a wide common entrance that is equipped with an overhead door that is remotely operable. In the period November 1 to April 1, the "middle aisle" is used for winter storage, then it is not possible to leave the berth.