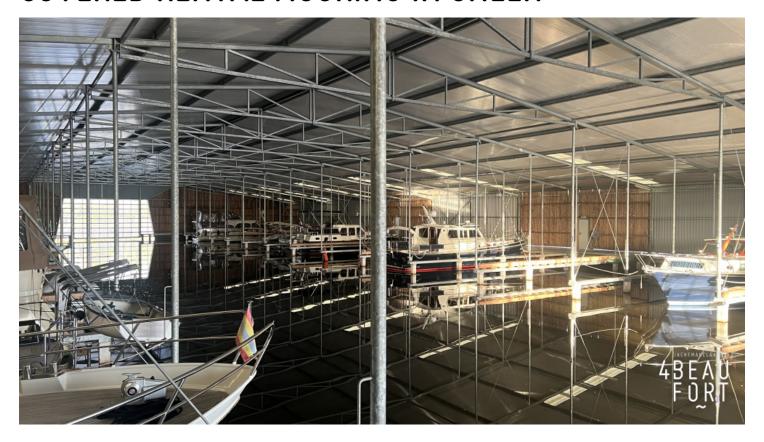

## **COVERED RENTAL MOORING IN SNEEK**

Price: Rented (TAX paid)

At the edge of the center of Sneek. In covered insulated water-hall, accessible via roller door with remote control and an entrance height of approx. 4.5 m.

Less than 2 car minutes from the N7-A7 in the heart of Frisian water sports is this covered berth.

A spacious covered berth of 13.6 x 4.80 meters with drinking water point and own power connection with meter. The berth is equipped with a jetty along the entire length of the berth. Entrance is via a wide common entrance that is equipped with an overhead door that is remotely operable. In the period November 1 to April 1, the "middle aisle" is used for winter storage, then it is not possible to leave the berth.