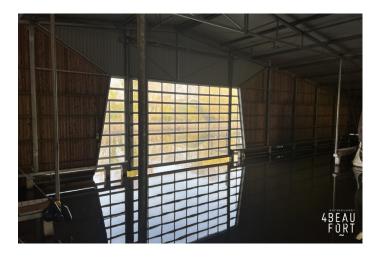

## **COVERED RENTAL MOORING IN SNEEK**

Price: Rented (TAX paid)

At the edge of the center of Sneek. In covered insulated water-hall, accessible via roller door with remote control and an entrance height of approx. 4.5 m.

Less than 2 car minutes from the N7-A7 in the heart of Frisian water sports is this covered berth.

A spacious covered berth of 13.6 x 4.80 meters with drinking water point and own power connection with meter. The berth is equipped with a jetty along the entire length of the berth. Entrance is via a wide common entrance that is equipped with an overhead door that is remotely operable. In the period November 1 to April 1, the "middle aisle" is used for winter storage, then it is not possible to leave the berth.