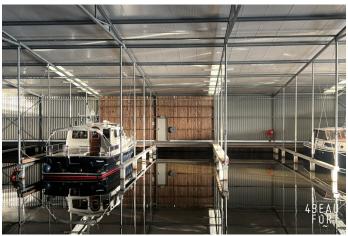

## **COVERED RENTAL MOORING IN SNEEK**

Price: Rented (TAX paid)

At the edge of the center of Sneek. In covered insulated water-hall, accessible via roller door with remote control and an entrance height of approx. 4.5 m.

Less than 2 car minutes from the N7-A7 in the heart of Frisian water sports is this covered berth.

A spacious covered berth of 13.6 x 4.80 meters with drinking water point and own power connection with meter. The berth is equipped with a jetty along the entire length of the berth. Entrance is via a wide common entrance that is equipped with an overhead door that is remotely operable. In the period November 1 to April 1, the "middle aisle" is used for winter storage, then it is not possible to leave the berth.