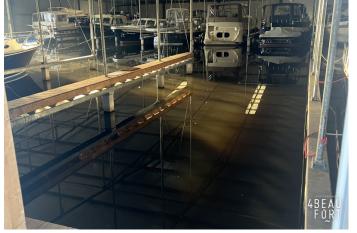

## **COVERED RENTAL MOORING IN SNEEK**

Price: Rented (TAX paid)

At the edge of the center of Sneek. In covered insulated water-hall, accessible via roller door with remote control and an entrance height of approx. 4.5 m.

Less than 2 car minutes from the N7-A7 in the heart of Frisian water sports is this covered berth.

A spacious covered berth of 13.6 x 4.80 meters with drinking water point and own power connection with meter. The berth is equipped with a jetty along the entire length of the berth. Entrance is via a wide common entrance that is equipped with an overhead door that is remotely operable. In the period November 1 to April 1, the "middle aisle" is used for winter storage, then it is not possible to leave the berth.