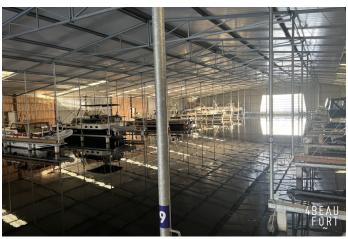

## **COVERED RENTAL MOORING IN SNEEK**

Price: Rented (TAX paid)

At the edge of the center of Sneek. In covered insulated water-hall, accessible via roller door with remote control and an entrance height of approx. 4.5 m.

Less than 2 car minutes from the N7-A7 in the heart of Frisian water sports is this covered berth.

A spacious covered berth of 13.6 x 4.80 meters with drinking water point and own power connection with meter. The berth is equipped with a jetty along the entire length of the berth. Entrance is via a wide common entrance that is equipped with an overhead door that is remotely operable. In the period November 1 to April 1, the "middle aisle" is used for winter storage, then it is not possible to leave the berth.