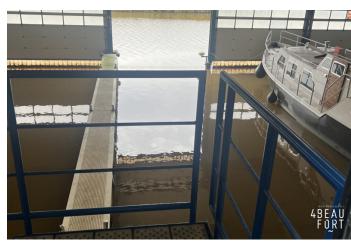

A spacious boathouse with a berth of 16.5 x 5.50 meters box with facilities such as drinking water and shore power. The height of the entrance is about 5.80 meters and the draft about 1.80 m.

The boathouse is equipped with a spacious jetty extending the entire length of the berth.