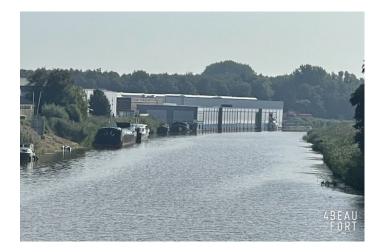

A spacious boathouse with a berth of 16.5 x 5.50 meters box with facilities such as drinking water and shore power. The height of the entrance is about 5.80 meters and the draft about 1.80 m.

The boathouse is equipped with a spacious jetty extending the entire length of the berth.

At the entrance to the complex, which consists of several enclosed boathouses, there is a parking space for your car. Through a lockable gate you walk directly to your boathouse. This part of the complex consists of 6 fixed berths which are closed per 2 berths (by means of a gate).