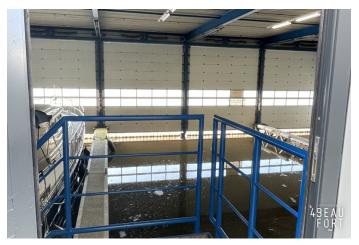

A spacious boathouse with a berth of 16.5 x 5.50 meters box with facilities such as drinking water and shore power. The height of the entrance is about 5.80 meters and the draft about 1.80 m.

The boathouse is equipped with a spacious jetty extending the entire length of the berth.

At the entrance to the complex, which consists of several enclosed boathouses, there is a parking space for your car. Through a lockable gate you walk directly to your boathouse. This part of the complex consists of 6 fixed berths which are closed per 2 berths (by means of a gate).