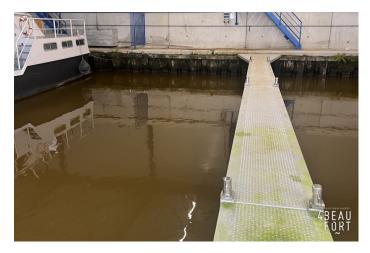

A spacious boathouse with a berth of 16.5 x 5.50 meters box with facilities such as drinking water and shore power. The height of the entrance is about 5.80 meters and the draft about 1.80 m.

The boathouse is equipped with a spacious jetty extending the entire length of the berth.

At the entrance to the complex, which consists of several enclosed boathouses, there is a parking space for your car. Through a lockable gate you walk directly to your boathouse. This part of the complex consists of 6 fixed berths which are closed per 2 berths (by means of a gate).