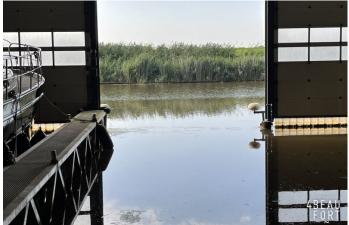

## Centrally located on the edge of the Frisian lakes, the IJsselmeer and the Northeast Polder.

Less than 5 car minutes from the A6 in one of the most famous water sports towns of Friesland, Lemmer, lies this spacious boathouse with its own inlet.

A spacious boathouse with a berth of 16.5 x 5.50 meters box with facilities such as drinking water and shore power. The height of the entrance is about 5.80 meters and the draft about 1.80 m.

The boathouse is equipped with a spacious jetty extending the entire length of the berth.