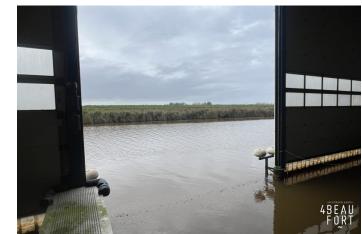

## Centrally located on the edge of the Frisian lakes, the IJsselmeer and the Northeast Polder.

Less than 5 car minutes from the A6 in one of the most famous water sports towns of Friesland, Lemmer, lies this spacious boathouse with its own inlet.

A spacious boathouse with a berth of 16.5 x 5.50 meters box with facilities such as drinking water and shore power. The height of the entrance is about 5.80 meters and the draft about 1.80 m.

The boathouse is equipped with a spacious jetty extending the entire length of the berth.