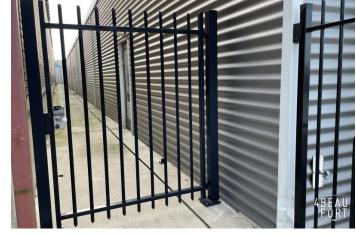

At the entrance to the complex, which consists of several enclosed boathouses, there is a parking space for your car. Through a lockable gate you walk directly to your boathouse. This part of the complex consists of 6 fixed berths which are closed per 2 berths (by means of a gate).