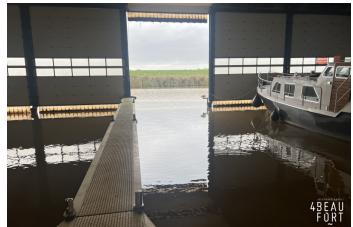

A spacious boathouse with a berth of 16.5 x 5.50 meters box with facilities such as drinking water and shore power. The height of the entrance is about 5.80 meters and the draft about 1.80 m.

The boathouse is equipped with a spacious jetty extending the entire length of the berth.

At the entrance to the complex, which consists of several enclosed boathouses, there is a parking space for your car. Through a lockable gate you walk directly to your boathouse. This part of the complex consists of 6 fixed berths which are closed per 2 berths (by means of a gate).