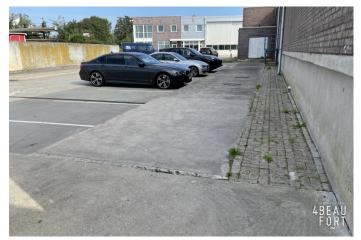

At the entrance to the complex, which consists of several enclosed boathouses, there is a parking space for your car. Through a lockable gate you walk directly to your boathouse. This part of the complex consists of 6 fixed berths which are closed per 2 berths (by means of a gate).