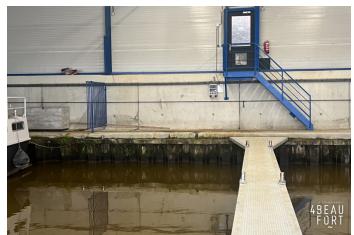

A spacious boathouse with a berth of 16.5 x 5.50 meters box with facilities such as drinking water and shore power. The height of the entrance is about 5.80 meters and the draft about 1.80 m.

The boathouse is equipped with a spacious jetty extending the entire length of the berth.

At the entrance to the complex, which consists of several enclosed boathouses, there is a parking space for your car. Through a lockable gate you walk directly to your boathouse. This part of the complex consists of 6 fixed berths which are closed per 2 berths (by means of a gate).