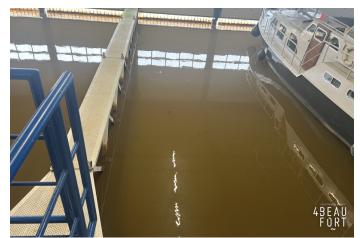

A spacious boathouse with a berth of 16.5 x 5.50 meters box with facilities such as drinking water and shore power. The height of the entrance is about 5.80 meters and the draft about 1.80 m.

The boathouse is equipped with a spacious jetty extending the entire length of the berth.