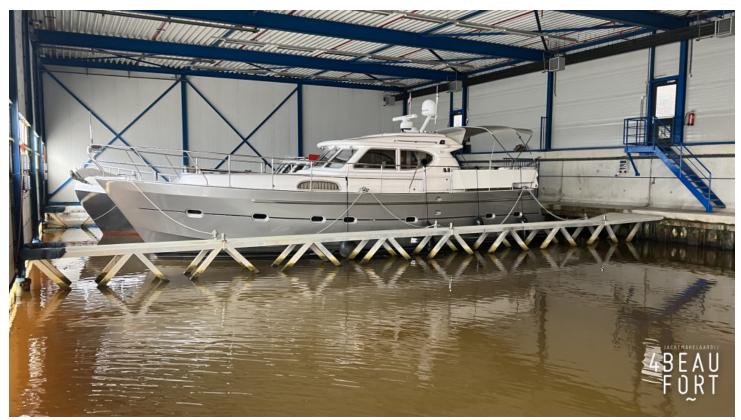

A spacious boathouse with a berth of 16.5 x 5.50 meters box with facilities such as drinking water and shore power. The height of the entrance is about 5.80 meters and the draft about 1.80 m.

The boathouse is equipped with a spacious jetty extending the entire length of the berth.

At the entrance to the complex, which consists of several enclosed boathouses, there is a parking space for your car. Through a lockable gate you walk directly to your boathouse. This part of the complex consists of 6 fixed berths which are closed per 2 berths (by means of a gate).