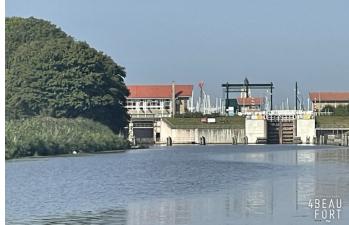

## Centrally located on the edge of the Frisian lakes, the IJsselmeer and the Northeast Polder.

Less than 5 car minutes from the A6 in one of the most famous water sports towns of Friesland, Lemmer, lies this spacious boathouse with its own inlet.

A spacious boathouse with a berth of 16.5 x 5.50 meters box with facilities such as drinking water and shore power. The height of the entrance is about 5.80 meters and the draft about 1.80 m.

The boathouse is equipped with a spacious jetty extending the entire length of the berth.