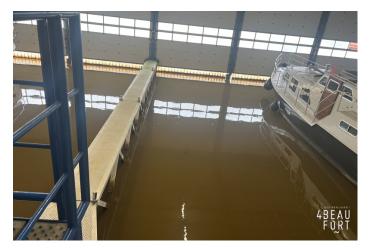

A spacious boathouse with a berth of 16.5 x 5.50 meters box with facilities such as drinking water and shore power. The height of the entrance is about 5.80 meters and the draft about 1.80 m.

The boathouse is equipped with a spacious jetty extending the entire length of the berth.