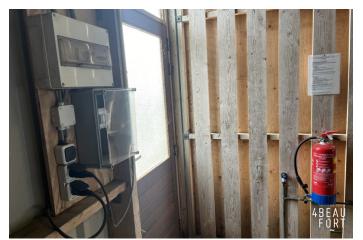

The berth has a length of approx. 18.00 m. and a width of approx. 5.30 m. The entrance height under open overhead door is approx. 4.50 m. The overhead door can be opened and closed by remote control. At the head of the berth is a piece of sloping jetty built so there is some more space to possibly place things. The whole complex is located on a closed area with camera surveillance and the mooring has a carport where you can park your car. In 2015 the roofs were renewed and the boathouse is equipped with 220V and water connection.

Service costs VVE this year (2025) is 1.738,00, this is excluding use of electricity and use of water but including insurance, contribution maintenance fund etc. The electricity and water consumption has its own meter and is charged separately.