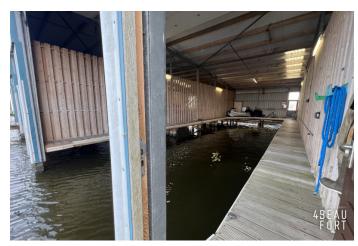

The berth has a length of approx. 18.00 m. and a width of approx. 5.30 m. The entrance height under open overhead door is approx. 4.50 m. The overhead door can be opened and closed by remote control. At the head of the berth is a piece of sloping jetty built so there is some more space to possibly place things. The whole complex is located on a closed area with camera surveillance and the mooring has a carport where you can park your car. In 2015 the roofs were renewed and the boathouse is equipped with 220V and water connection.