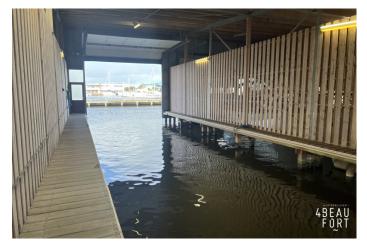

## On an unique location, on waterway De Welle, in the well-known and cozy water sports village of Woudsend.

On an unique location, on waterway De Welle, lies this spacious boat house of approx. 20.00 m. and with a width of approx. 7.00 m. Located in the southwest of the province of Friesland, in the well-known and cozy water sports village Woudsend, between the Slotermeer and the Heegermeer.

The berth has a length of approx. 18.00 m. and a width of approx. 5.30 m. The entrance height under open overhead door is approx. 4.50 m. The overhead door can be opened and closed by remote control. At the head of the berth is a piece of sloping jetty built so there is some more space to possibly place things. The whole complex is located on a closed area with camera surveillance and the mooring has a carport where you can park your car. In 2015 the roofs were renewed and the boathouse is equipped with 220V and water connection.