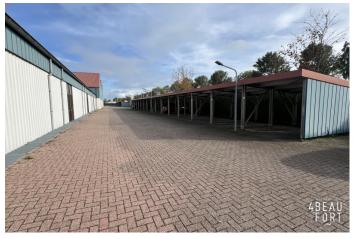

The berth has a length of approx. 18.00 m. and a width of approx. 5.30 m. The entrance height under open overhead door is approx. 4.50 m. The overhead door can be opened and closed by remote control. At the head of the berth is a piece of sloping jetty built so there is some more space to possibly place things. The whole complex is located on a closed area with camera surveillance and the mooring has a carport where you can park your car. In 2015 the roofs were renewed and the boathouse is equipped with 220V and water connection.