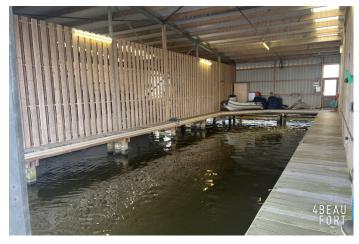

The berth has a length of approx. 18.00 m. and a width of approx. 5.30 m. The entrance height under open overhead door is approx. 4.50 m. The overhead door can be opened and closed by remote control. At the head of the berth is a piece of sloping jetty built so there is some more space to possibly place things. The whole complex is located on a closed area with camera surveillance and the mooring has a carport where you can park your car. In 2015 the roofs were renewed and the boathouse is equipped with 220V and water connection.