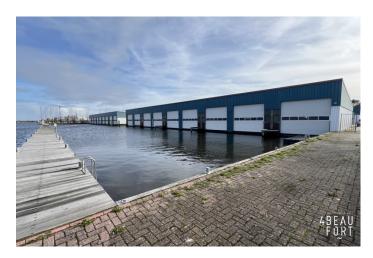

## On an unique location, on waterway De Welle, in the well-known and cozy water sports village of Woudsend.

On an unique location, on waterway De Welle, lies this spacious boat house of approx. 20.00 m. and with a width of approx. 7.00 m. Located in the southwest of the province of Friesland, in the well-known and cozy water sports village Woudsend, between the Slotermeer and the Heegermeer.

The berth has a length of approx. 18.00 m. and a width of approx. 5.30 m. The entrance height under open overhead door is approx. 4.50 m. The overhead door can be opened and closed by remote control. At the head of the berth is a piece of sloping jetty built so there is some more space to possibly place things. The whole complex is located on a closed area with camera surveillance and the mooring has a carport where you can park your car. In 2015 the roofs were renewed and the boathouse is equipped with 220V and water connection.