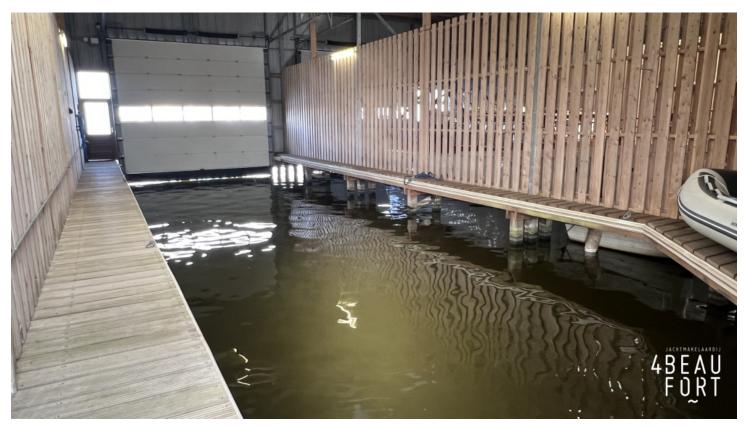

## On an unique location, on waterway De Welle, in the well-known and cozy water sports village of Woudsend.

On an unique location, on waterway De Welle, lies this spacious boat house of approx. 20.00 m. and with a width of approx. 7.00 m. Located in the southwest of the province of Friesland, in the well-known and cozy water sports village Woudsend, between the Slotermeer and the Heegermeer.

The berth has a length of approx. 18.00 m. and a width of approx. 5.30 m. The entrance height under open overhead door is approx. 4.50 m. The overhead door can be opened and closed by remote control. At the head of the berth is a piece of sloping jetty built so there is some more space to possibly place things. The whole complex is located on a closed area with camera surveillance and the mooring has a carport where you can park your car. In 2015 the roofs were renewed and the boathouse is equipped with 220V and water connection.