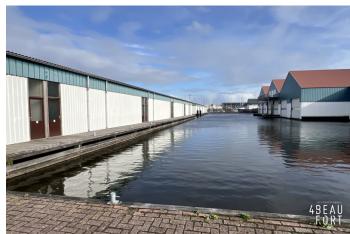

## On an unique location, on waterway De Welle, in the well-known and cozy water sports village of Woudsend.

On an unique location, on waterway De Welle, lies this spacious boat house of approx. 20.00 m. and with a width of approx. 7.00 m. Located in the southwest of the province of Friesland, in the well-known and cozy water sports village Woudsend, between the Slotermeer and the Heegermeer.

The berth has a length of approx. 18.00 m. and a width of approx. 5.30 m. The entrance height under open overhead door is approx. 4.50 m. The overhead door can be opened and closed by remote control. At the head of the berth is a piece of sloping jetty built so there is some more space to possibly place things. The whole complex is located on a closed area with camera surveillance and the mooring has a carport where you can park your car. In 2015 the roofs were renewed and the boathouse is equipped with 220V and water connection.