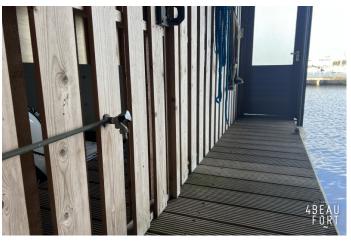

The berth has a length of approx. 18.00 m. and a width of approx. 5.30 m. The entrance height under open overhead door is approx. 4.50 m. The overhead door can be opened and closed by remote control. At the head of the berth is a piece of sloping jetty built so there is some more space to possibly place things. The whole complex is located on a closed area with camera surveillance and the mooring has a carport where you can park your car. In 2015 the roofs were renewed and the boathouse is equipped with 220V and water connection.