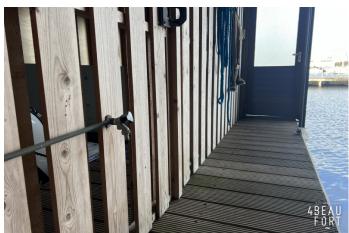

The berth has a length of approx. 18.00 m. and a width of approx. 5.30 m. The entrance height under open overhead door is approx. 4.50 m. The overhead door can be opened and closed by remote control. At the head of the berth is a piece of sloping jetty built so there is some more space to possibly place things. The whole complex is located on a closed area with camera surveillance and the mooring has a carport where you can park your car. In 2015 the roofs were renewed and the boathouse is equipped with 220V and water connection.