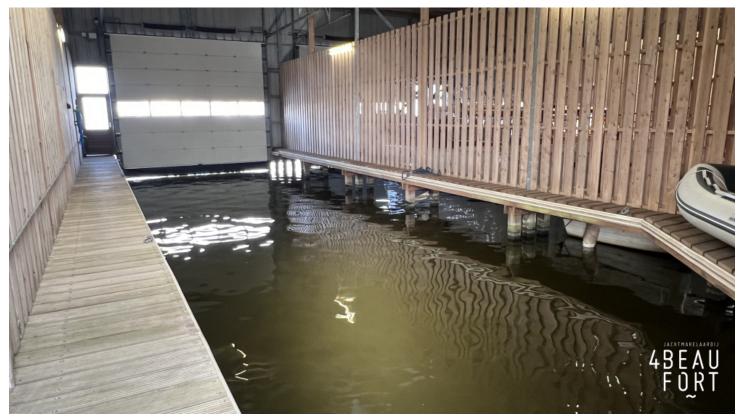

#### On an unique location, on waterway De Welle, in the well-known and cozy water sports village of Woudsend.

On an unique location, on waterway De Welle, lies this spacious boat house of approx. 20.00 m. and with a width of approx. 7.00 m. Located in the southwest of the province of Friesland, in the well-known and cozy water sports village Woudsend, between the Slotermeer and the Heegermeer.

The berth has a length of approx. 18.00 m. and a width of approx. 5.30 m. The entrance height under open overhead door is approx. 4.50 m. The overhead door can be opened and closed by remote control. At the head of the berth is a piece of sloping jetty built so there is some more space to possibly place things. The whole complex is located on a closed area with camera surveillance and the mooring has a carport where you can park your car. In 2015 the roofs were renewed and the boathouse is equipped with 220V and water connection.