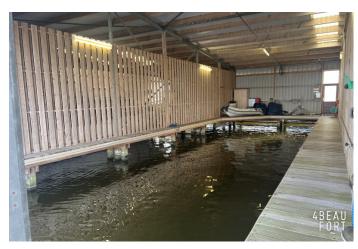

The berth has a length of approx. 18.00 m. and a width of approx. 5.30 m. The entrance height under open overhead door is approx. 4.50 m. The overhead door can be opened and closed by remote control. At the head of the berth is a piece of sloping jetty built so there is some more space to possibly place things. The whole complex is located on a closed area with camera surveillance and the mooring has a carport where you can park your car. In 2015 the roofs were renewed and the boathouse is equipped with 220V and water connection.