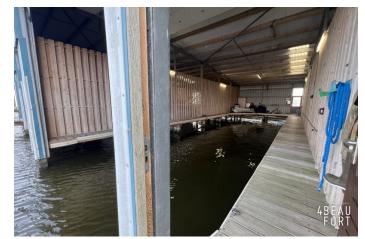

The berth has a length of approx. 18.00 m. and a width of approx. 5.30 m. The entrance height under open overhead door is approx. 4.50 m. The overhead door can be opened and closed by remote control. At the head of the berth is a piece of sloping jetty built so there is some more space to possibly place things. The whole complex is located on a closed area with camera surveillance and the mooring has a carport where you can park your car. In 2015 the roofs were renewed and the boathouse is equipped with 220V and water connection.