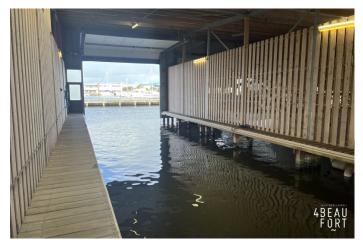

#### On an unique location, on waterway De Welle, in the well-known and cozy water sports village of Woudsend.

On an unique location, on waterway De Welle, lies this spacious boat house of approx. 20.00 m. and with a width of approx. 7.00 m. Located in the southwest of the province of Friesland, in the well-known and cozy water sports village Woudsend, between the Slotermeer and the Heegermeer.

The berth has a length of approx. 18.00 m. and a width of approx. 5.30 m. The entrance height under open overhead door is approx. 4.50 m. The overhead door can be opened and closed by remote control. At the head of the berth is a piece of sloping jetty built so there is some more space to possibly place things. The whole complex is located on a closed area with camera surveillance and the mooring has a carport where you can park your car. In 2015 the roofs were renewed and the boathouse is equipped with 220V and water connection.