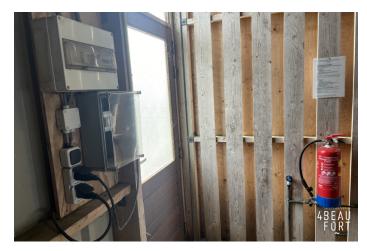

The berth has a length of approx. 18.00 m. and a width of approx. 5.30 m. The entrance height under open overhead door is approx. 4.50 m. The overhead door can be opened and closed by remote control. At the head of the berth is a piece of sloping jetty built so there is some more space to possibly place things. The whole complex is located on a closed area with camera surveillance and the mooring has a carport where you can park your car. In 2015 the roofs were renewed and the boathouse is equipped with 220V and water connection.

#### Jachtmakelaardij4Beaufort.nl

Service costs VVE this year (2025) is 1.738,00, this is excluding use of electricity and use of water but including insurance, contribution maintenance fund etc. The electricity and water consumption has its own meter and is charged separately.