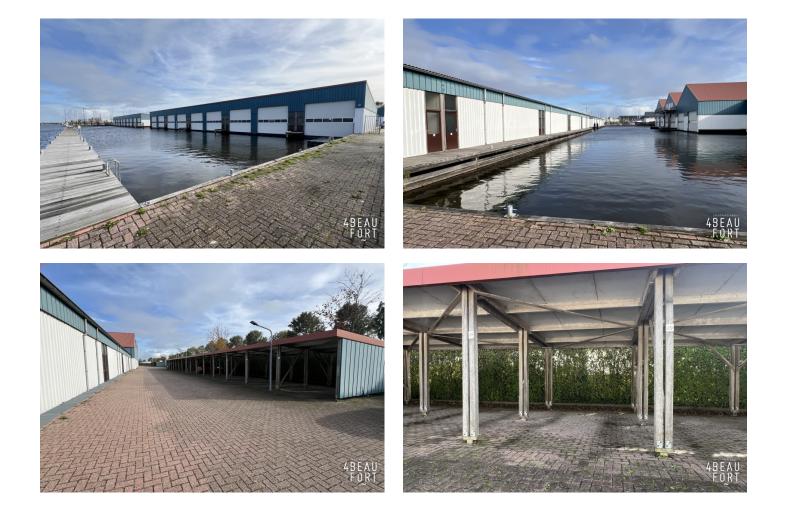

#### On an unique location, on waterway De Welle, in the well-known and cozy water sports village of Woudsend.

On an unique location, on waterway De Welle, lies this spacious boat house of approx. 20.00 m. and with a width of approx. 7.00 m. Located in the southwest of the province of Friesland, in the well-known and cozy water sports village Woudsend, between the Slotermeer and the Heegermeer.

The berth has a length of approx. 18.00 m. and a width of approx. 5.30 m. The entrance height under open overhead door is approx. 4.50 m. The overhead door can be opened and closed by remote control. At the head of the berth is a piece of sloping jetty built so there is some more space to possibly place things. The whole complex is located on a closed area with camera surveillance and the mooring has a carport where you can park your car. In 2015 the roofs were renewed and the boathouse is equipped with 220V and water connection.