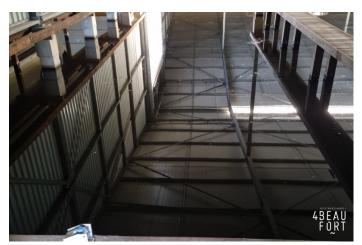

## Spacious 16 x 6 meter cubicle and 36 m2 garage/shed.

Centrally located on the border of Friesland and Overijssel in a large boathouse complex with central entrance a spacious covered berth of 16 x 6 m. with a garage/storage room of 36 m2. The complex was built in 2007 and has an insulated roof. The covered berth has a side pier along the entire length of the berth. There is a private electricity and water connection.