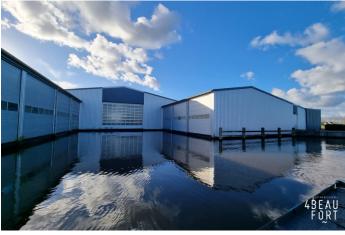

## Spacious 16 x 6 meter cubicle and 36 m2 garage/shed.

Centrally located on the border of Friesland and Overijssel in a large boathouse complex with central entrance a spacious covered berth of 16 x 6 m. with a garage/storage room of 36 m2. The complex was built in 2007 and has an insulated roof. The covered berth has a side pier along the entire length of the berth. There is a private electricity and water connection.