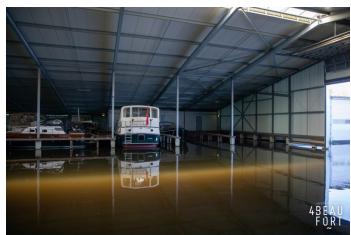

## Spacious 16 x 6 meter cubicle and 36 m2 garage/shed.

Centrally located on the border of Friesland and Overijssel in a large boathouse complex with central entrance a spacious covered berth of 16 x 6 m. with a garage/storage room of 36 m2. The complex was built in 2007 and has an insulated roof. The covered berth has a side pier along the entire length of the berth. There is a private electricity and water connection.