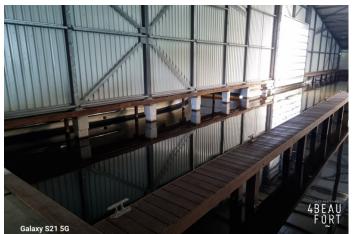

## Spacious 16 x 6 meter cubicle and 36 m2 garage/shed.

Centrally located on the border of Friesland and Overijssel in a large boathouse complex with central entrance a spacious covered berth of 16 x 6 m. with a garage/storage room of 36 m2. The complex was built in 2007 and has an insulated roof. The covered berth has a side pier along the entire length of the berth. There is a private electricity and water connection.