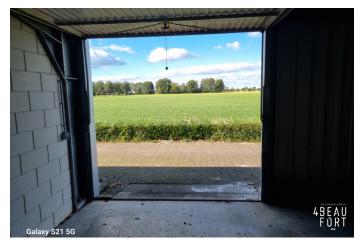

## Spacious 16 x 6 meter cubicle and 36 m2 garage/shed.

Centrally located on the border of Friesland and Overijssel in a large boathouse complex with central entrance a spacious covered berth of 16 x 6 m. with a garage/storage room of 36 m2. The complex was built in 2007 and has an insulated roof. The covered berth has a side pier along the entire length of the berth. There is a private electricity and water connection.