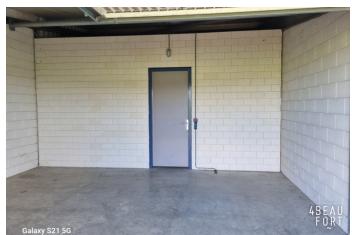

## Spacious 16 x 6 meter cubicle and 36 m2 garage/shed.

Centrally located on the border of Friesland and Overijssel in a large boathouse complex with central entrance a spacious covered berth of 16 x 6 m. with a garage/storage room of 36 m2. The complex was built in 2007 and has an insulated roof. The covered berth has a side pier along the entire length of the berth. There is a private electricity and water connection.