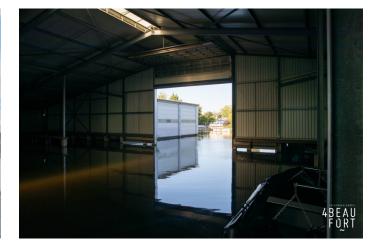

## Spacious 16 x 6 meter cubicle and 36 m2 garage/shed.

Centrally located on the border of Friesland and Overijssel in a large boathouse complex with central entrance a spacious covered berth of 16 x 6 m. with a garage/storage room of 36 m2. The complex was built in 2007 and has an insulated roof. The covered berth has a side pier along the entire length of the berth. There is a private electricity and water connection.