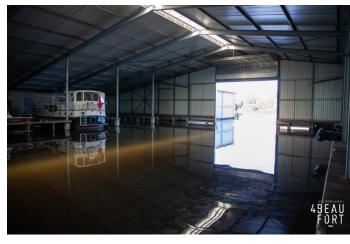

## Spacious 16 x 6 meter cubicle and 36 m2 garage/shed.

Centrally located on the border of Friesland and Overijssel in a large boathouse complex with central entrance a spacious covered berth of 16 x 6 m. with a garage/storage room of 36 m2. The complex was built in 2007 and has an insulated roof. The covered berth has a side pier along the entire length of the berth. There is a private electricity and water connection.

This is the ideal base to the Frisian Lakes or the nature reserve De Weerribben for short and longer stays aboard your boat.

Jachtmakelaardij4Beaufort.nl

Jachtmakelaardij4Beaufort.nl

Feel free to contact us!