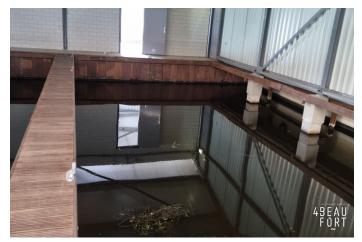

## Spacious 16 x 6 meter cubicle and 36 m2 garage/shed.

Centrally located on the border of Friesland and Overijssel in a large boathouse complex with central entrance a spacious covered berth of 16 x 6 m. with a garage/storage room of 36 m2. The complex was built in 2007 and has an insulated roof. The covered berth has a side pier along the entire length of the berth. There is a private electricity and water connection.