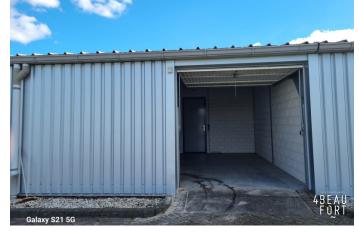

## Spacious 16 x 6 meter cubicle and 36 m2 garage/shed.

Centrally located on the border of Friesland and Overijssel in a large boathouse complex with central entrance a spacious covered berth of 16 x 6 m. with a garage/storage room of 36 m2. The complex was built in 2007 and has an insulated roof. The covered berth has a side pier along the entire length of the berth. There is a private electricity and water connection.