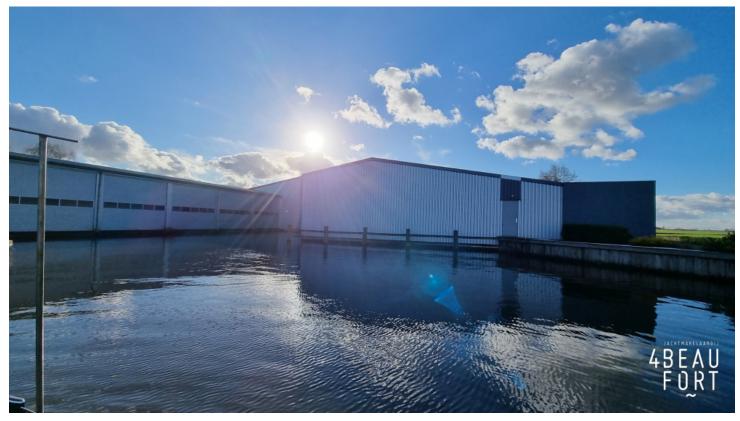

## Spacious 16 x 6 meter cubicle and 36 m2 garage/shed.

Centrally located on the border of Friesland and Overijssel in a large boathouse complex with central entrance a spacious covered berth of 16 x 6 m. with a garage/storage room of 36 m2. The complex was built in 2007 and has an insulated roof. The covered berth has a side pier along the entire length of the berth. There is a private electricity and water connection.

This is the ideal base to the Frisian Lakes or the nature reserve De Weerribben for short and longer stays aboard your boat.

Jachtmakelaardij4Beaufort.nl

Jachtmakelaardij4Beaufort.nl

Feel free to contact us!