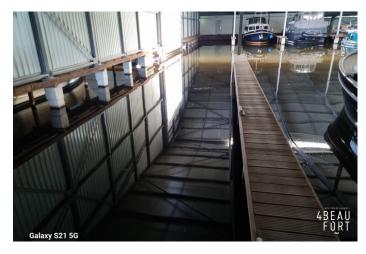

## Spacious 16 x 6 meter cubicle and 36 m2 garage/shed.

Centrally located on the border of Friesland and Overijssel in a large boathouse complex with central entrance a spacious covered berth of 16 x 6 m. with a garage/storage room of 36 m2. The complex was built in 2007 and has an insulated roof. The covered berth has a side pier along the entire length of the berth. There is a private electricity and water connection.