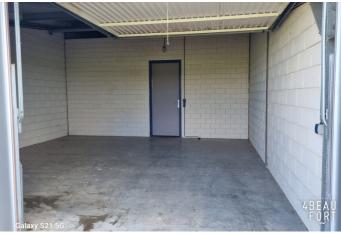

## Spacious 16 x 6 meter cubicle and 36 m2 garage/shed.

Centrally located on the border of Friesland and Overijssel in a large boathouse complex with central entrance a spacious covered berth of 16 x 6 m. with a garage/storage room of 36 m2. The complex was built in 2007 and has an insulated roof. The covered berth has a side pier along the entire length of the berth. There is a private electricity and water connection.