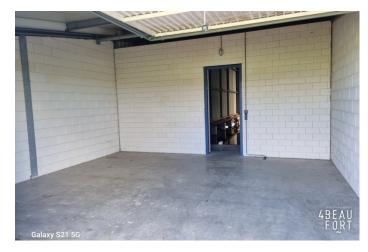

## Spacious 16 x 6 meter cubicle and 36 m2 garage/shed.

Centrally located on the border of Friesland and Overijssel in a large boathouse complex with central entrance a spacious covered berth of 16 x 6 m. with a garage/storage room of 36 m2. The complex was built in 2007 and has an insulated roof. The covered berth has a side pier along the entire length of the berth. There is a private electricity and water connection.