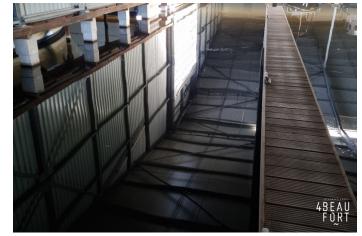

## Spacious 16 x 6 meter cubicle and 36 m2 garage/shed.

Centrally located on the border of Friesland and Overijssel in a large boathouse complex with central entrance a spacious covered berth of 16 x 6 m. with a garage/storage room of 36 m2. The complex was built in 2007 and has an insulated roof. The covered berth has a side pier along the entire length of the berth. There is a private electricity and water connection.