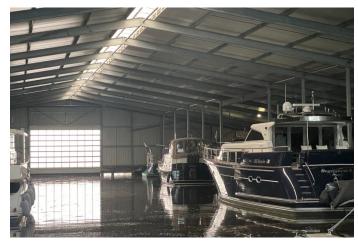

## SPACIOUS COVERED MOORING FOR RENT IN OSSENZIJL.

Price: Price on request

In Ossenzijl, on the border of Friesland and Overijssel, lies this spacious covered berth of 20.70 m. x 5.50 m.

The ideal base to the Frisian Lakes or the Weerribben nature reserve. The very neat boat house complex is easily accessible by road and by water.

The covered berth is located in a large boathouse complex with central entrance, has a side pier along the entire length of the berth and its own power connection and a shared water tap.

The perfect location for short and longer stays aboard your vessel.