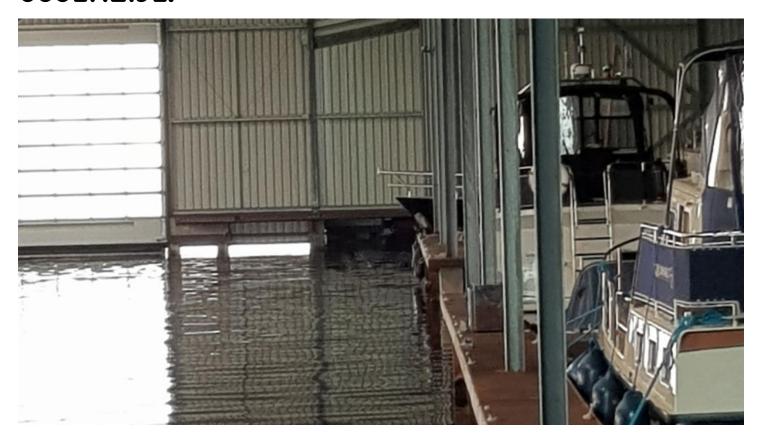

## SPACIOUS COVERED MOORING FOR RENT IN OSSENZIJL.

Price: Price on request

In Ossenzijl, on the border of Friesland and Overijssel, lies this spacious covered berth of 20.70 m. x 5.50 m.

The ideal base to the Frisian Lakes or the Weerribben nature reserve. The very neat boat house complex is easily accessible by road and by water.

The covered berth is located in a large boathouse complex with central entrance, has a side pier along the entire length of the berth and its own power connection and a shared water tap.

The perfect location for short and longer stays aboard your vessel.