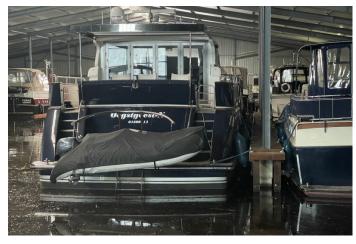

## SPACIOUS COVERED MOORING FOR RENT IN OSSENZIJL.

Price: Price on request

In Ossenzijl, on the border of Friesland and Overijssel, lies this spacious covered berth of 20.70 m. x 5.50 m.

The ideal base to the Frisian Lakes or the Weerribben nature reserve. The very neat boat house complex is easily accessible by road and by water.

The covered berth is located in a large boathouse complex with central entrance, has a side pier along the entire length of the berth and its own power connection and a shared water tap.

The perfect location for short and longer stays aboard your vessel.