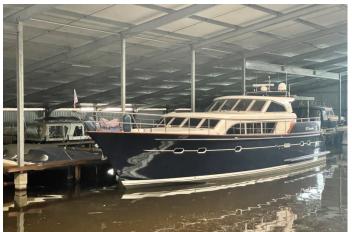

## SPACIOUS COVERED MOORING FOR RENT IN OSSENZIJL.

Price: Price on request

In Ossenzijl, on the border of Friesland and Overijssel, lies this spacious covered berth of 20.70 m. x 5.50 m.

The ideal base to the Frisian Lakes or the Weerribben nature reserve. The very neat boat house complex is easily accessible by road and by water.

The covered berth is located in a large boathouse complex with central entrance, has a side pier along the entire length of the berth and its own power connection and a shared water tap.

The perfect location for short and longer stays aboard your vessel.