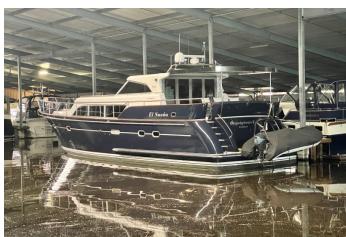

## SPACIOUS COVERED MOORING FOR RENT IN OSSENZIJL.

Price: Price on request

In Ossenzijl, on the border of Friesland and Overijssel, lies this spacious covered berth of 20.70 m. x 5.50 m.

The ideal base to the Frisian Lakes or the Weerribben nature reserve. The very neat boat house complex is easily accessible by road and by water.

The covered berth is located in a large boathouse complex with central entrance, has a side pier along the entire length of the berth and its own power connection and a shared water tap.

The perfect location for short and longer stays aboard your vessel.