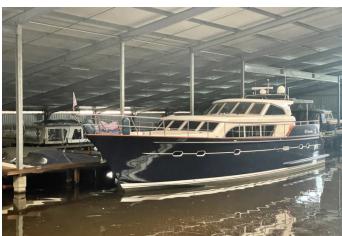

## SPACIOUS COVERED MOORING FOR RENT IN OSSENZIJL.

Price: Price on request

In Ossenzijl, on the border of Friesland and Overijssel, lies this spacious covered berth of 20.70 m. x 5.50 m. The ideal base to the Frisian Lakes or the Weerribben nature reserve. The very neat boat house complex is easily