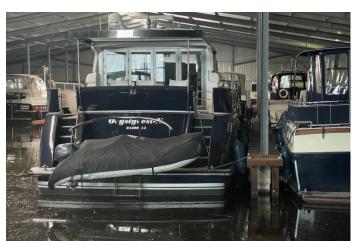

## SPACIOUS COVERED MOORING FOR RENT IN OSSENZIJL.

Price: Price on request

In Ossenzijl, on the border of Friesland and Overijssel, lies this spacious covered berth of 20.70 m. x 5.50 m. The ideal base to the Frisian Lakes or the Weerribben nature reserve. The very neat boat house complex is easily

accessible by road and by water.

The covered berth is located in a large boathouse complex with central entrance, has a side pier along the entire length of the berth and its own power connection and a shared water tap.