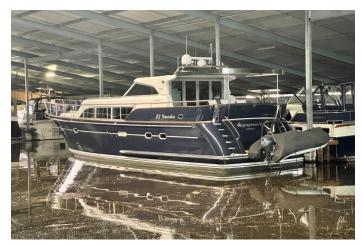

## SPACIOUS COVERED MOORING FOR RENT IN OSSENZIJL.

Price: Price on request

In Ossenzijl, on the border of Friesland and Overijssel, lies this spacious covered berth of 20.70 m. x 5.50 m. The ideal base to the Frisian Lakes or the Weerribben nature reserve. The very neat boat house complex is easily

accessible by road and by water.

The covered berth is located in a large boathouse complex with central entrance, has a side pier along the entire length of the berth and its own power connection and a shared water tap.