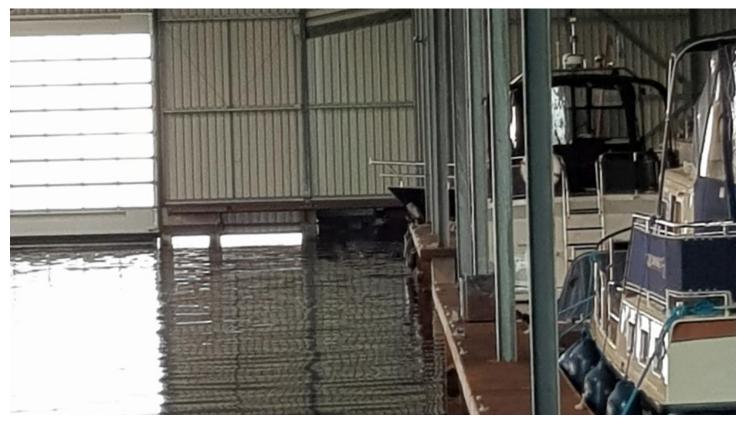

## SPACIOUS COVERED MOORING FOR RENT IN OSSENZIJL.

Price: Price on request

In Ossenzijl, on the border of Friesland and Overijssel, lies this spacious covered berth of 20.70 m. x 5.50 m. The ideal base to the Frisian Lakes or the Weerribben nature reserve. The very neat boat house complex is easily

accessible by road and by water.

The covered berth is located in a large boathouse complex with central entrance, has a side pier along the entire length of the berth and its own power connection and a shared water tap.