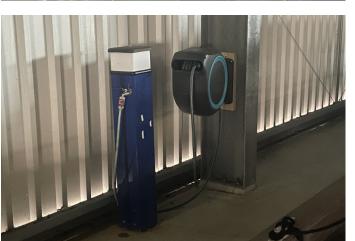

accessible by road and by water.

The covered berth is located in a large boathouse complex with central entrance, has a side pier along the entire length of the berth and its own power connection and a shared water tap.