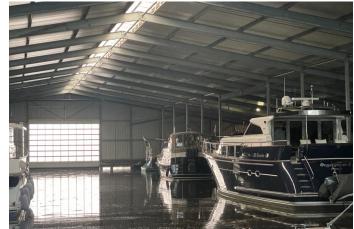

## SPACIOUS COVERED MOORING FOR RENT IN OSSENZIJL.

Price: Price on request

In Ossenzijl, on the border of Friesland and Overijssel, lies this spacious covered berth of 20.70 m. x 5.50 m. The ideal base to the Frisian Lakes or the Weerribben nature reserve. The very neat boat house complex is easily

accessible by road and by water.

The covered berth is located in a large boathouse complex with central entrance, has a side pier along the entire length of the berth and its own power connection and a shared water tap.